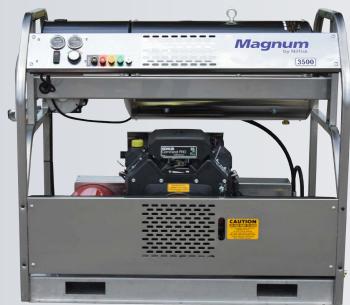

# 6115MAGLP-35KLPG 5.5 GPM @ 3500 PSI

HP5535 Pump

# **KOHLER**

PCH680Engine

#### **Magnum Features:**

- Stainless steel frames with lifetime warranty Dimensions: 48"L X 33"W X 42"H
- Stainless steel coil wrap, burner hood & control panel w/mounted adjustable thermostat, hour meter, lighted rocker switch & nozzles
- Anti-vibration isolators
- Commercial/Industrial electric start engines with low oil shutdown
- 3VX belt system offers balanced power transfer
- High efficiency insulated schedule 80 coil
- Wayne HSG400 LP (Vapor) gas burner
- Dual rupture discs prevent over pressure and temperature damage
- 2900 watt generator
- Stainless steel quick connects w/ high temperature silicone o-rings